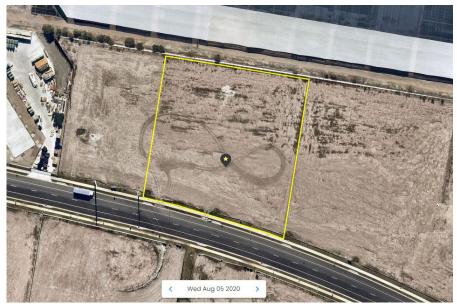

# Land Identification

The land has been identified by visual inspection and by reference to the Survey, street numbering and cadastral mapping and there do not appear to be any encroachments.

Source: Nearmap (Aerial Image as at August 2020)

# **Improvements and Site Photographs**

As at the date of inspection (22 November 2023) the property comprised a vacant industrial lot. Photographs taken at the date of inspection are provided below: