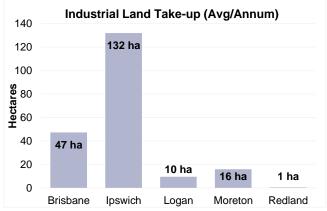

# Supply and Demand

- According to the Queensland Government's Land Supply and Development Monitoring Program, an estimated 205 hectares of industrial land was taken up per annum across the Greater Brisbane Region between 2011 and 2018.
- Most take-up occurred in the Ipswich City LGA, which accounted for 132 hectares per annum.
- In terms of future supply of industrial land, the State Government estimates there to be circa 5,800 hectares of land across the Greater Brisbane Region. A large portion of this is zoned as 'Industry Investigation Area' within the Ipswich City LGA.