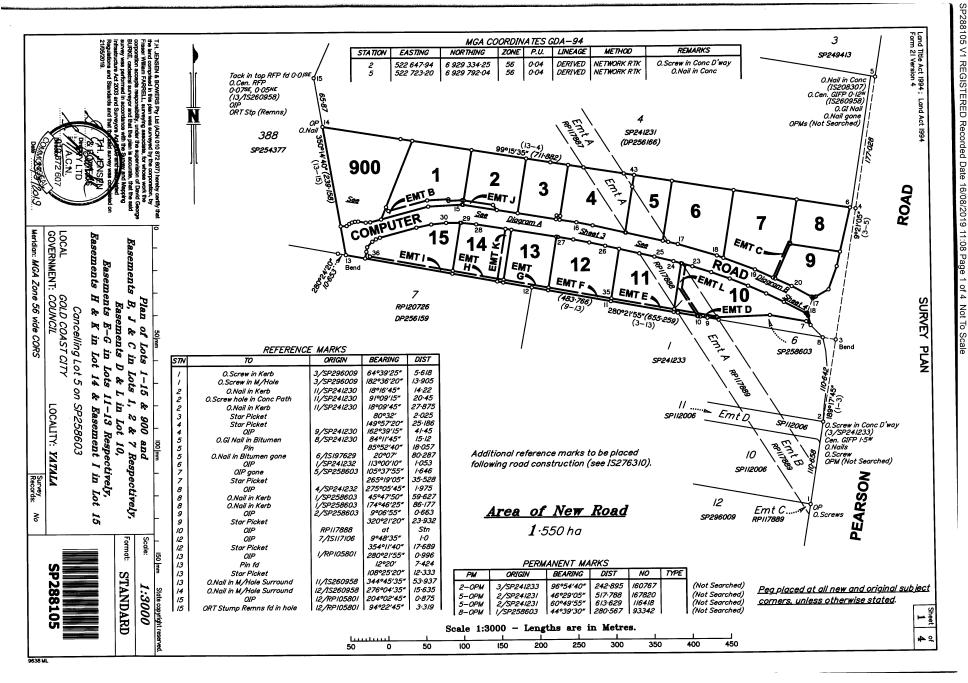

# **Property Details**

| Address                              | 51 Computer Road, Yatala, QLD.                                                                                                                                                                                                                                                         |
|--------------------------------------|----------------------------------------------------------------------------------------------------------------------------------------------------------------------------------------------------------------------------------------------------------------------------------------|
| <b>Current Registered Proprietor</b> | Wagner Real Estate Investment Pty Ltd.                                                                                                                                                                                                                                                 |
| Registered Proprietor at             | Wagner Real Estate Investment Pty Ltd.                                                                                                                                                                                                                                                 |
| Retrospective Date                   |                                                                                                                                                                                                                                                                                        |
| Legal Description                    | Lot 6 on Survey Plan 288105.                                                                                                                                                                                                                                                           |
| Site Area                            | 7,012 square metres.                                                                                                                                                                                                                                                                   |
| Retrospective Planning (as at        | High Impact Industry under the Gold Coast City Plan.                                                                                                                                                                                                                                   |
| 1 October 2020)                      |                                                                                                                                                                                                                                                                                        |
| Description                          | The subject property is located within the "Aspire Industrial Park" within the established industrial suburb of Yatala, approximately 41 kilometres by road south east of the Brisbane CBD and approximately 1.6 kilometres by road west of the connection to the M1 Pacific Motorway. |
|                                      | The subject property is located on the northern alignment of Computer Road and comprises a regular shaped inside allotment which is level with its road frontage.                                                                                                                      |

### **Particulars**

| Title Reference | Description             | Registered Proprietor                  |
|-----------------|-------------------------|----------------------------------------|
| 51193389.       | Lot 6 on Survey 288105. | Wagner Real Estate Investment Pty Ltd. |

The Title Search is dated 15 November 2023. Our valuation is a retrospective valuation assessment with a Date of Valuation of 1 October 2020. Our report is made on the critical condition that the Title Search as at the Date of Valuation would have no encumbrances or easements which are materially different to the Title Search dated 15 November 2023 which would impact value.

A copy of the Current Title Search is attached as an Annexure to this report. The Current Title Search contains typical encumbrances which include Rights and interests reserved to the Crown, mortgage and easement notations. The pertinent notations are listed in the following table.

# **Encumbrances/Notations**

| Dealing Number | Туре               | Date Registered | Comment/s                                                                          |
|----------------|--------------------|-----------------|------------------------------------------------------------------------------------|
| 707965565.     | Easement in Gross. | 10 August 2004. | Burdening The Land Energex Limited A.C.N. 078 849 055 Over Easement A On RP117888. |
| 719982927.     | Mortgage.          | 30 March 2020.  | Commonwealth Bank Of Australia.                                                    |

The impact of the easements on the subject land are summarised below:

• Easement A is burdening easement relating to powerlines which affects a small portion located on the south western corner of the site. Refer to map overleaf (easement shaded pink).

The restriction of this easement is considered to be minimal as it runs along the front boundary of the property and any proposed improvements over the subject lot will incorporate minimal structures over this part of the site other than for hardstand (parking), concrete crossovers and/or landscaping. The area that is impacted is calculated to be approximately 28 m² and is considered to be of nominal adverse impact to the subject parcel. The presence of this easement is not considered to have an impact on the useable area of the property, nor the development plans on the site.

# **Land Description**

The land comprises a regular shaped inside allotment. We have not undertaken any check measurements and relied on the site areas stated on the plans. Dimensions and areas of the subject lot are summarised below:

| Frontage/Boundary          | Length               |
|----------------------------|----------------------|
| Southern boundary          | 83.1 metres          |
| (Computer Street frontage) |                      |
| Northern boundary          | 82.3 metres          |
| Western boundary           | 80.8 metres          |
| Eastern boundary           | 91.2 metres          |
| Total Site Area            | 7,012 square metres* |