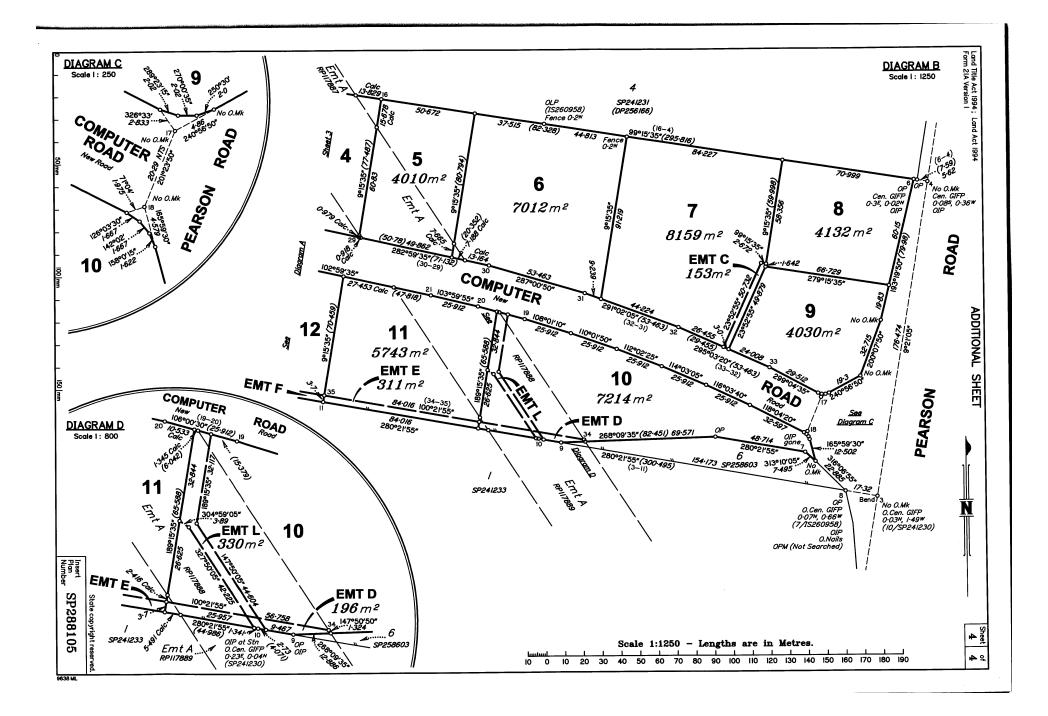

# **Property Details**

| Address                              | 51 Computer Road, Yatala, QLD.                                                                                                                                                                                                                                                         |
|--------------------------------------|----------------------------------------------------------------------------------------------------------------------------------------------------------------------------------------------------------------------------------------------------------------------------------------|
| <b>Current Registered Proprietor</b> | Wagner Real Estate Investment Pty Ltd.                                                                                                                                                                                                                                                 |
| Registered Proprietor at             | Wagner Real Estate Investment Pty Ltd.                                                                                                                                                                                                                                                 |
| Retrospective Date                   |                                                                                                                                                                                                                                                                                        |
| Legal Description                    | Lot 6 on Survey Plan 288105.                                                                                                                                                                                                                                                           |
| Site Area                            | 7,012 square metres.                                                                                                                                                                                                                                                                   |
| Retrospective Planning (as at        | High Impact Industry under the Gold Coast City Plan.                                                                                                                                                                                                                                   |
| 1 October 2020)                      |                                                                                                                                                                                                                                                                                        |
| Description                          | The subject property is located within the "Aspire Industrial Park" within the established industrial suburb of Yatala, approximately 41 kilometres by road south east of the Brisbane CBD and approximately 1.6 kilometres by road west of the connection to the M1 Pacific Motorway. |
|                                      | The subject property is located on the northern alignment of Computer Road and comprises a regular shaped inside allotment which is level with its road frontage.                                                                                                                      |

# **Land Description**

The land comprises a regular shaped inside allotment. We have not undertaken any check measurements and relied on the site areas stated on the plans. Dimensions and areas of the subject lot are summarised below:

| Frontage/Boundary          | Length               |
|----------------------------|----------------------|
| Southern boundary          | 83.1 metres          |
| (Computer Street frontage) |                      |
| Northern boundary          | 82.3 metres          |
| Western boundary           | 80.8 metres          |
| Eastern boundary           | 91.2 metres          |
| Total Site Area            | 7,012 square metres* |

### "Aspire Business Park", Yatala

|     |    | _ |   |      |    |
|-----|----|---|---|------|----|
| Sal | _  | п | ~ |      | 10 |
| Sal | ıe | U | u | lali | 15 |

| Address                    | 52 Computer Road      | 55 Computer Road      | 72 Pearson Road       |
|----------------------------|-----------------------|-----------------------|-----------------------|
| Sale Price                 | \$1,450,000           | \$1,090,000           | \$2,100,000           |
| Sale Date                  | November 2020*        | November 2020*        | September 2020        |
| Site Area                  | 5,743m <sup>2</sup>   | 4,119m <sup>2</sup>   | 8,986m <sup>2</sup>   |
| Site Area Analysis         | \$252/m <sup>2</sup>  | \$265/m <sup>2</sup>  | \$234/m <sup>2</sup>  |
| Features /<br>Encumbrances | Powerline<br>Easement | Powerline<br>Easement | Powerline<br>Easement |

| Address                    | 80 Computer Rd**     | 74 Computer Road     | 59 Computer Road      |
|----------------------------|----------------------|----------------------|-----------------------|
| Sale Price                 | \$2,000,000          | \$1,330,000          | \$1,645,000           |
| Sale Date                  | June 2020            | December 2019        | December 2019         |
| Site Area                  | 5,707m <sup>2</sup>  | 4,771m <sup>2</sup>  | 6,503m <sup>2</sup>   |
| Site Area Analysis         | \$351/m <sup>2</sup> | \$279/m <sup>2</sup> | \$253/m <sup>2</sup>  |
| Features /<br>Encumbrances | Leased Hardstand     | -                    | Powerline<br>Easement |

Address 43 Computer Road 47 Computer Road 60 Computer Road Sale Price \$1,315,000 \$2,423,223 \$1,750,000 Sale Date September 2019 October 2019 February 2019 Site Area 4,030m<sup>2</sup> 6,031m<sup>2</sup> 8,159m<sup>2</sup> Site Area Analysis \$326/m<sup>2</sup> \$297/m<sup>2</sup> \$290/m<sup>2</sup> Features / Main Road **Encumbrances** 