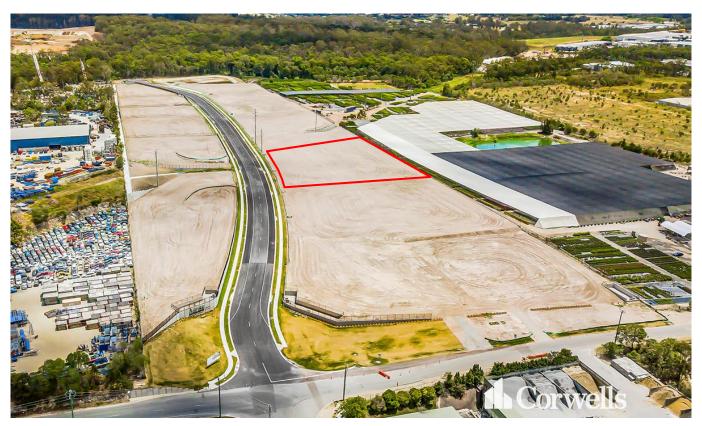

# "Industrial Site"

Aerial view of subject site - Outline Indicative only - Source: Nearmaps as at August 2020

Site View Photo as at April 2020 (Subject Indicative Outline In Red)