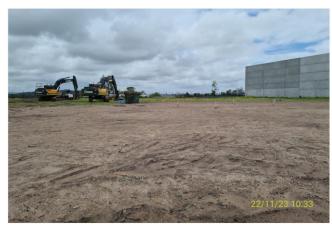

# **Improvements and Site Photographs**

As at the date of inspection (22 November 2023) the property comprised a vacant industrial lot. Photographs taken at the date of inspection are provided below:

# Photographs as at the date of inspection (22 November 2023)

**Entry and Road Frontage** 

**Computer Road Frontage** 

**General View** 

**General View** 

**General View** 

**Powerline Easement and Site Boundary** 