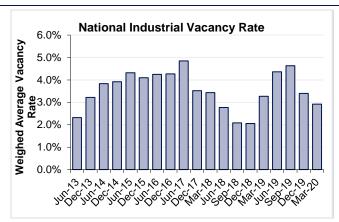

# Occupier Demand and Vacancy

- Occupier demand has been mixed due to COVID-19's impact on the economy. There have been some examples of occupiers seeking short-term over-flow space due to stronger demand. However, we also expect that other occupiers are delaying expansionary or relocation plans until the current situation has passed.
- Absorbers of space in 2020 to date have been food manufacturers, transport / logistics operators and consumer product operators. Growth in demand from transport / logistics users has emanated from growth in the e-commerce sector. We are also aware of demand from domestic manufacturers, particularly the pharmaceutical and food manufacturing sub-sectors.
- Across the market, occupiers continue to seek modern, efficient, buildings.
- Based on a sample of industrial portfolios held by A-REITs, the national prime industrial vacancy rate was 2.9% as at March 2020.
   The vacancy rate across the wider industrial market is expected to be notably higher.