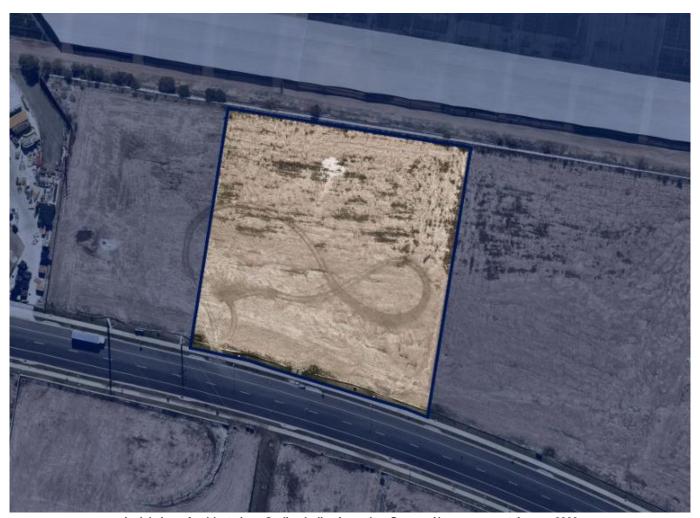

# "Industrial Site"

Aerial view of subject site - Outline Indicative only - Source: Nearmaps as at August 2020

Site View Photo as at April 2020 (Subject Indicative Outline In Red)

# Land Identification

The land has been identified by visual inspection and by reference to the Survey, street numbering and cadastral mapping and there do not appear to be any encroachments.

Source: Nearmap (Aerial Image as at August 2020)