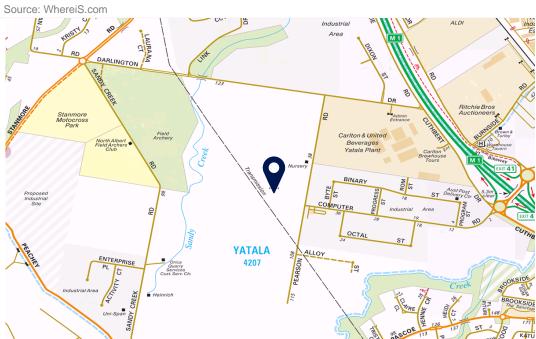

# Location

# Мар

Source: Street-Directory.com.au

# Road System, Access and Exposure

| Situated     | <ul> <li>Approximately 41 kilometres by road south east of the Brisbane CBD.</li> <li>Situated within the "Aspire Industrial Park" which is situated in the predominately industrial suburb of Yatala.</li> </ul> |
|--------------|-------------------------------------------------------------------------------------------------------------------------------------------------------------------------------------------------------------------|
| Road Service | <ul> <li>Approximately 2.3 kilometres by road south east of Stanmore Road.</li> <li>Approximately 1.6 kilometres by road west of M1 Pacific Motorway.</li> </ul>                                                  |
| Access       | <ul> <li>Access is considered easy and direct.</li> <li>The property has frontage to Computer Road which carries a single lane of traffic in each direction.</li> </ul>                                           |
| Exposure     | The location affords reasonable exposure to passing industrial traffic.                                                                                                                                           |

# **Surrounding Development**

The property is located within the "Aspire Industrial Park" which is located on the western side of the established Industrial precinct of Yatala. The suburbs of Stapylton, Yatala and Ormeau combine to form the Yatala Enterprise Area.

Yatala Enterprise Area, logistically, is positioned on one of the most significant freight routes in south-east Queensland, halfway between Brisbane and the Gold Coast. The area is underpinned by major road infrastructure and linkages to Brisbane, Gold Coast and Ipswich, via the Pacific Highway (1.6 kilometres east) and Logan Motorway (nine kilometres north).

Immediate surrounding development to the property comprises of mainly high impact industrial used sites with some pockets of vacant industrial land. The Stockland owned Yatala Distribution Centre is situated to the north and the Frasers owned Central Industrial Estate is a situated to the south, with Andreasens Green Wholesale Nurseries adjoining the northern boundary.