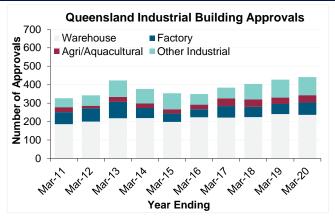

# Industrial Building Approvals and Supply

- Building approvals data provides a forward indicator for future supply. During the year ending March 2020, there were 441 industrial buildings approved in Queensland. Warehouses accounted for 53.5% of approvals. The number of industrial buildings approved in Queensland has trended upwards over the past five years.
- Most new supply added to the market during recent years has been
  in the Western and M1 Corridors and the result of design and
  construct deals. Strong activity in the design and construct sector
  has been driven by the competitive pre-lease rents being offered
  (which are being supported by the low cost of capital) and tenant
  preference for new space.
- Supply chain issues relating to COVID-19 shutdowns have the
  potential to delay some projects which are under construction.
  However, we expect net supply to increase during 2020 due to the
  large number of projects underway or already completed this year.
  We expect that some proposed projects will not proceed to
  construction until after conditions improve.