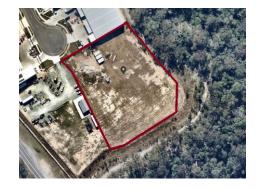

# "Industrial Site"

Aerial view of subject site - Outline Indicative only - Source: Nearmaps as at August 2020

Site View Photo as at April 2020 (Subject Indicative Outline In Red)

# Land Identification

The land has been identified by visual inspection and by reference to the Survey, street numbering and cadastral mapping and there do not appear to be any encroachments.

Source: Nearmap (Aerial Image as at August 2020)