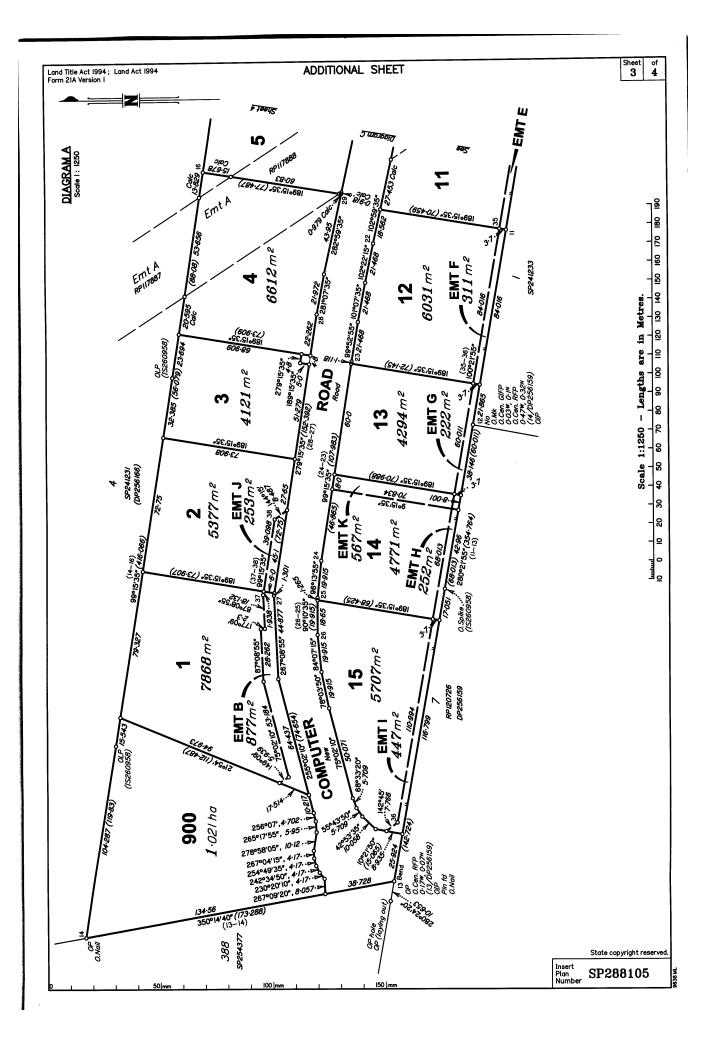

# **Property Details**

| Address                              | 51 Computer Road, Yatala, QLD.                                                                                                                                                                                                                                                         |
|--------------------------------------|----------------------------------------------------------------------------------------------------------------------------------------------------------------------------------------------------------------------------------------------------------------------------------------|
| <b>Current Registered Proprietor</b> | Wagner Real Estate Investment Pty Ltd.                                                                                                                                                                                                                                                 |
| Registered Proprietor at             | Wagner Real Estate Investment Pty Ltd.                                                                                                                                                                                                                                                 |
| Retrospective Date                   |                                                                                                                                                                                                                                                                                        |
| Legal Description                    | Lot 6 on Survey Plan 288105.                                                                                                                                                                                                                                                           |
| Site Area                            | 7,012 square metres.                                                                                                                                                                                                                                                                   |
| Retrospective Planning (as at        | High Impact Industry under the Gold Coast City Plan.                                                                                                                                                                                                                                   |
| 1 October 2020)                      |                                                                                                                                                                                                                                                                                        |
| Description                          | The subject property is located within the "Aspire Industrial Park" within the established industrial suburb of Yatala, approximately 41 kilometres by road south east of the Brisbane CBD and approximately 1.6 kilometres by road west of the connection to the M1 Pacific Motorway. |
|                                      | The subject property is located on the northern alignment of Computer Road and comprises a regular shaped inside allotment which is level with its road frontage.                                                                                                                      |

# **Land Description**

The land comprises a regular shaped inside allotment. We have not undertaken any check measurements and relied on the site areas stated on the plans. Dimensions and areas of the subject lot are summarised below:

| Frontage/Boundary          | Length               |
|----------------------------|----------------------|
| Southern boundary          | 83.1 metres          |
| (Computer Street frontage) |                      |
| Northern boundary          | 82.3 metres          |
| Western boundary           | 80.8 metres          |
| Eastern boundary           | 91.2 metres          |
| Total Site Area            | 7,012 square metres* |