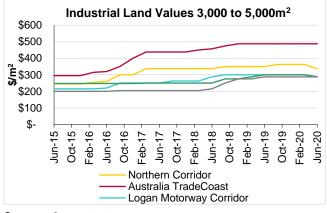

# Land Rates

- Industrial land rates across Greater Brisbane increased considerably between 2016 and 2019 due to supply constraints, strong owner occupier activity and strong design and construct activity. Land rates in some precincts saw some decline during the June quarter of 2020.
- The Australia TradeCoast precinct typically receives a premium to other precincts, given its location and scarcity of developable land.
- The following table shows average land rates for sites between 3,000 and 5,000 square metres across the Greater Brisbane Region industrial market.

| Precinct                | Land Rate (\$/m²) |
|-------------------------|-------------------|
| Australia TradeCoast    | \$375-\$600       |
| Logan Motorway Corridor | \$225-\$350       |
| M1 Corridor             | \$250-\$325       |
| Northern Corridor       | \$250-\$425       |
| Western Corridor        | \$225-\$350       |